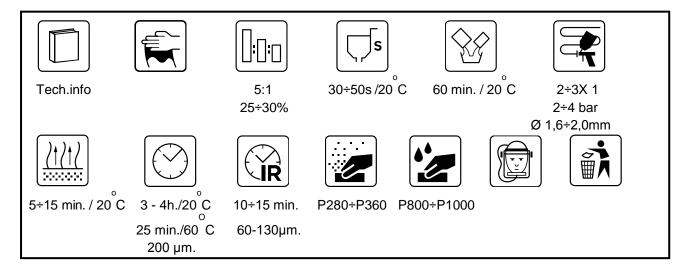

Short hardening time.
- Good filling properties.

### **VOLATILE ORGANIC COMPOUNDS**

VOC for the mixture = 538 [g/l]. The product fulfills the EU directive (2004/42/WE) that sets the VOC value for this product category (B/3) as 540 [g/l].

### SURFACE PREPARATION

Acrylic primer can be applied over:

- Steel and aluminum after flatting and degreasing.
- Sanded polyester glass laminates (GFK/GRP).
- Polyester putties.
- Epoxy primers.
- Reactive primers.
- Existing coatings in good condition after flatting and degreasing.

## Proper surface preparation is necessary to achieve the quality coating. For sanding we recommend:

- sandpaper with gradations P280÷P320 (GRP P400)(for dry or wet hand sanding).
- sandpaper with gradations P180÷P220 (for dry machine sanding).



### APPLYING PROCESS



### **FURTHER WORKS**

The acrylic primer can be over coated with:

- 2-pack topcoats.
- 1-pack basecoats.

#### **GENERAL NOTES**

Do not exceed recommended doses of hardener!

- The best results can be achieved at room temperature.
- Temperature of the detail and air temperature should be the same.
- Use the efficient personal protection equipment during the 2K products application. Protect the eyes and air passages.
- The rooms should be well ventilated.
- Paint spraying pistols and tools should be washed directly after application.

CAUTION! To maintain safety, always follow the instructions given in the MSDS for the product. Close the containers immediately after application! Protect the hardener from frost, keep it dry!

### STORAGE

Store the product compounds in a sealed containe